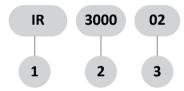

### How to order:

| 1 | IR: Precision Regulator               |
|---|---------------------------------------|
| 2 | 3000: Setted pressure                 |
| 3 | Port size:02 G1/4"; 03: G3/8" ; G1/2" |