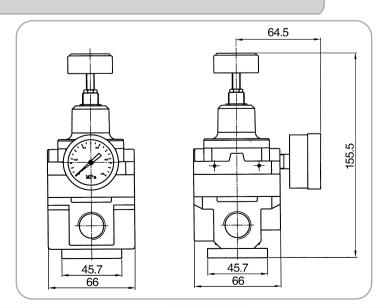

|
| Fluid                 | Compressed Air               |                 |                 |
| Pressure range MPa    | 0.05~0.2                     | 0.05~0.4        | 0.05~0.8        |
| Ambient temperature C | -5~60                        |                 |                 |
| Sensitivity           | 0.2%                         |                 |                 |
| Repeated precision    | ±5%                          |                 |                 |
| Ratednflow L/min      | 1100                         |                 |                 |



### How to order:



| 1 | IR: Precision Regulator               |
|---|---------------------------------------|
| 2 | 3000: Setted pressure                 |
| 3 | Port size:02 G1/4"; 03: G3/8" ; G1/2" |

# Dimension (mm)



1