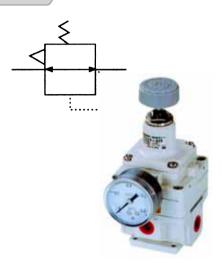

### **IR Air Source Treatment Unit**

## **Precision Regulator**

- •Compact and light weight.
- •Flow rate is 20% higher than that of traditional ones(Max.Flow Rate:1 I/min).
- •Exhaust rate is 5 times higher that of traditional ones.
- •Precise oressure setting.
- •Easy for mounting,capable of mounting individually,together with modular filter combination and mounting on panel.
- •Piloted exhaust and main exhaust are separated.
- •Applicable for clean room.

## **Specification:**

| Туре                  | IR3000-02/03/04              | IR3010-02/03/04 | IR3020-02/03/04 |
|-----------------------|------------------------------|-----------------|-----------------|
| Port size G           | 02:G1/4" ,03:G3/8" ,04:G1/2" |                 |                 |
| Fluid                 | Compressed Air               |                 |                 |
| Pressure range MPa    | 0.05~0.2                     | 0.05~0.4        | 0.05~0.8        |
| Ambient temperature C | -5~60                        |                 |                 |
| Sensitivity           | 0.2%                         |                 |                 |
| Repeated precision    | ±5%                          |                 |                 |
| Ratednflow L/min      | 1100                         |                 |                 |